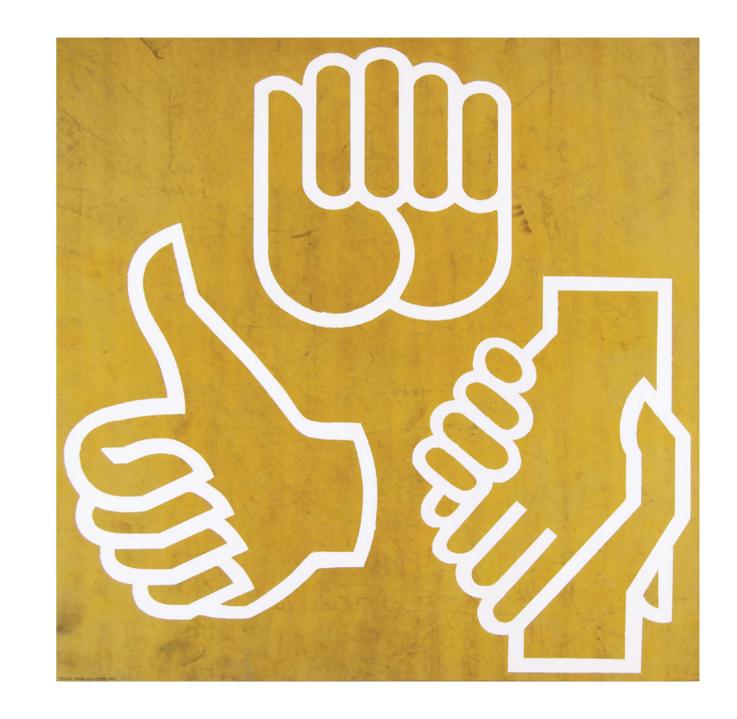

## LIST OF WORKS

Obsolete Sunburst Logos c1970s, 2015, acrylic on used tarpaulin, 120 x 120 cm Obsolete Apple Logos c1970s, 2015, acrylic on used tarpaulin, 120 x 120 cm Obsolete Eagle Logos c1970s, 2015, acrylic on used tarpaulin, 120 x 120 cm Obsolete 3D Logos c1970s, 2015, acrylic on used tarpaulin, 120 x 120 cm Rosalie's Alphabet 'A - Z', 2015, mixed media on plywood, 30 x 30 cm each Obsolete Hand Logos c1970s, 2015, acrylic on used tarpaulin, 120 x 120 cm Obsolete House Logos c1970s, 2015, acrylic on used tarpaulin, 120 x 120 cm Obsolete Diamond Logos c1970s, 2015, acrylic on used tarpaulin, 120 x 120 cm Journal 2014, 2014, mixed media on plywood, 30 x 30 cm each Faye Dunaway, 2015, acrylic on canvas, 50cm x 60cm Network, 2015, acrylic on canvas, 50cm x 60cm Un Mundo Implacable, 2015, acrylic on canvas, 50cm x 60cm William Holden, 2015, acrylic on canvas, 50cm x 60cm Peter Finch, 2015, acrylic on canvas, 50cm x 60cm