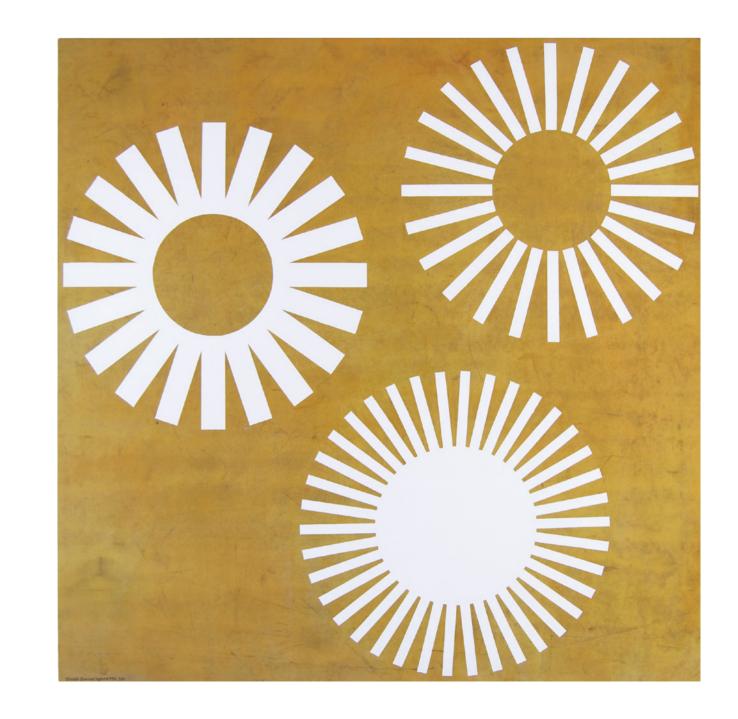

## LIST OF WORKS

Obsolete Sunburst Logos c1970s, 2015, acrylic on used tarpaulin, 120 x 120 cm Obsolete Apple Logos c1970s, 2015, acrylic on used tarpaulin, 120 x 120 cm Obsolete Eagle Logos c1970s, 2015, acrylic on used tarpaulin, 120 x 120 cm Obsolete 3D Logos c1970s, 2015, acrylic on used tarpaulin, 120 x 120 cm Rosalie's Alphabet 'A - Z', 2015, mixed media on plywood, 30 x 30 cm each Obsolete Hand Logos c1970s, 2015, acrylic on used tarpaulin, 120 x 120 cm Obsolete House Logos c1970s, 2015, acrylic on used tarpaulin, 120 x 120 cm Obsolete Diamond Logos c1970s, 2015, acrylic on used tarpaulin, 120 x 120 cm Journal 2014, 2014, mixed media on plywood, 30 x 30 cm each Faye Dunaway, 2015, acrylic on canvas, 50cm x 60cm Network, 2015, acrylic on canvas, 50cm x 60cm Un Mundo Implacable, 2015, acrylic on canvas, 50cm x 60cm William Holden, 2015, acrylic on canvas, 50cm x 60cm Peter Finch, 2015, acrylic on canvas, 50cm x 60cm