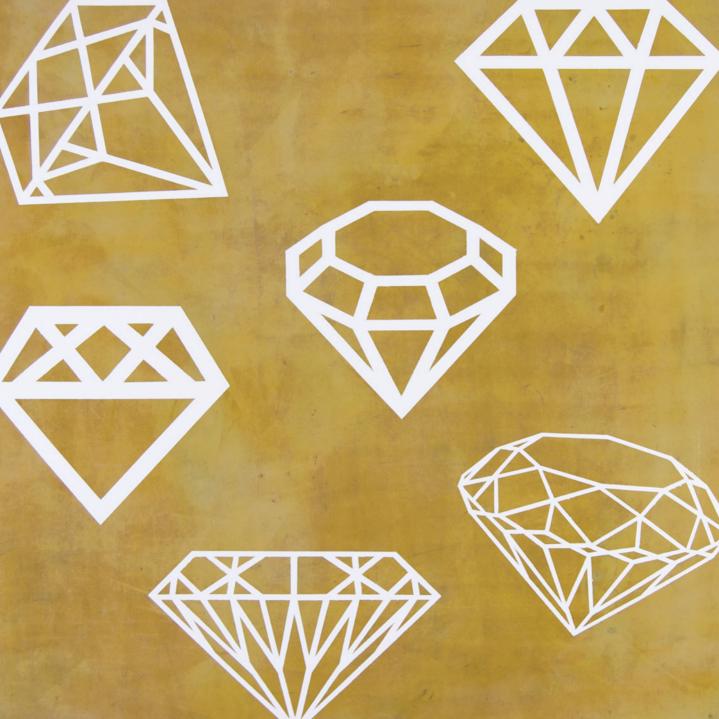

## MARTIN BROWNE CONTEMPORARY

Cover Image: Obsolete Diamond Logos c1970s, 2015, acrylic on used tarpaulin, 120 x 120 cm