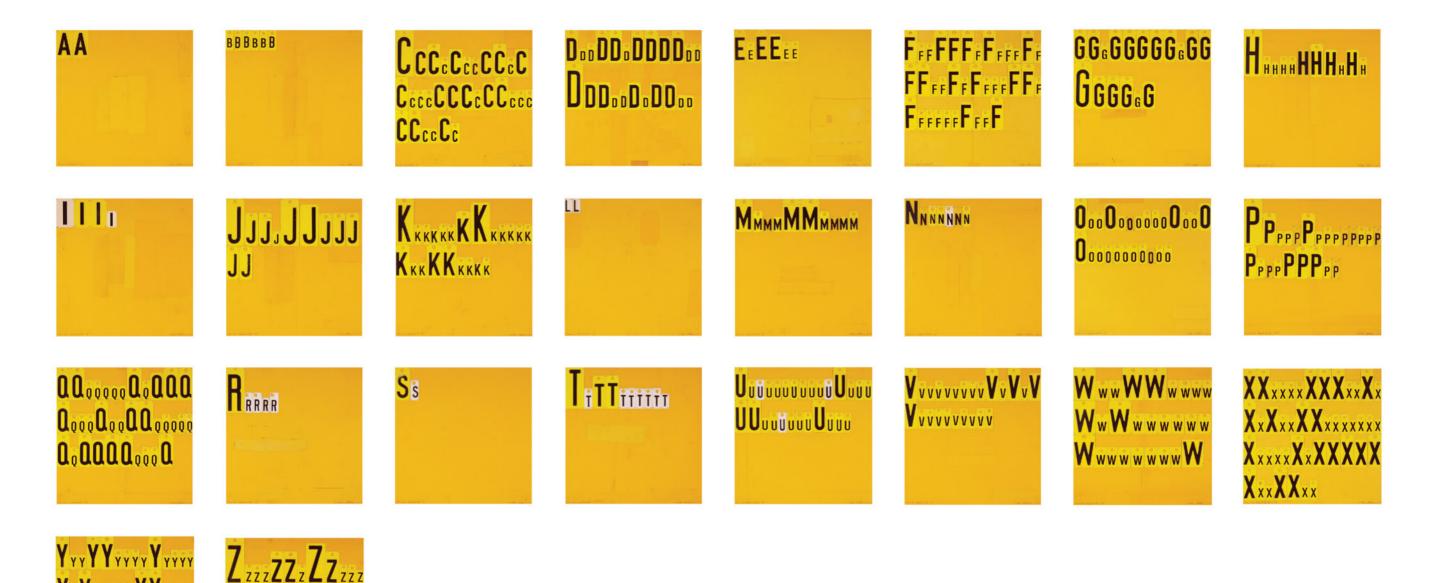

## LIST OF WORKS

Obsolete Sunburst Logos c1970s, 2015, acrylic on used tarpaulin, 120 x 120 cm Obsolete Apple Logos c1970s, 2015, acrylic on used tarpaulin, 120 x 120 cm Obsolete Eagle Logos c1970s, 2015, acrylic on used tarpaulin, 120 x 120 cm Obsolete 3D Logos c1970s, 2015, acrylic on used tarpaulin, 120 x 120 cm Rosalie's Alphabet 'A - Z', 2015, mixed media on plywood, 30 x 30 cm each Obsolete Hand Logos c1970s, 2015, acrylic on used tarpaulin, 120 x 120 cm Obsolete House Logos c1970s, 2015, acrylic on used tarpaulin, 120 x 120 cm Obsolete Diamond Logos c1970s, 2015, acrylic on used tarpaulin, 120 x 120 cm Journal 2014, 2014, mixed media on plywood, 30 x 30 cm each Faye Dunaway, 2015, acrylic on canvas, 50cm x 60cm Network, 2015, acrylic on canvas, 50cm x 60cm Un Mundo Implacable, 2015, acrylic on canvas, 50cm x 60cm William Holden, 2015, acrylic on canvas, 50cm x 60cm Peter Finch, 2015, acrylic on canvas, 50cm x 60cm