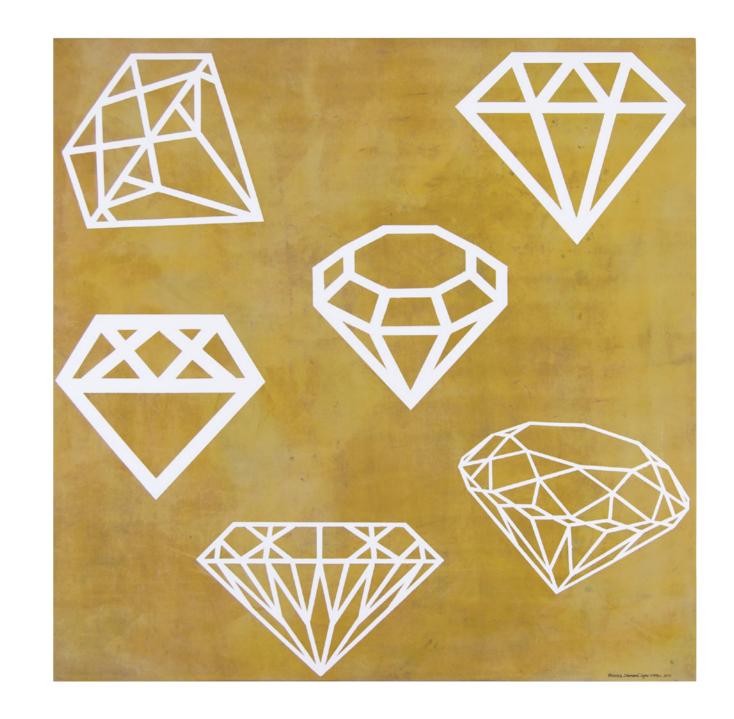

## MARTIN BROWNE CONTEMPORARY

Cover Image: Obsolete Diamond Logos c1970s, 2015, acrylic on used tarpaulin, 120 x 120 cm