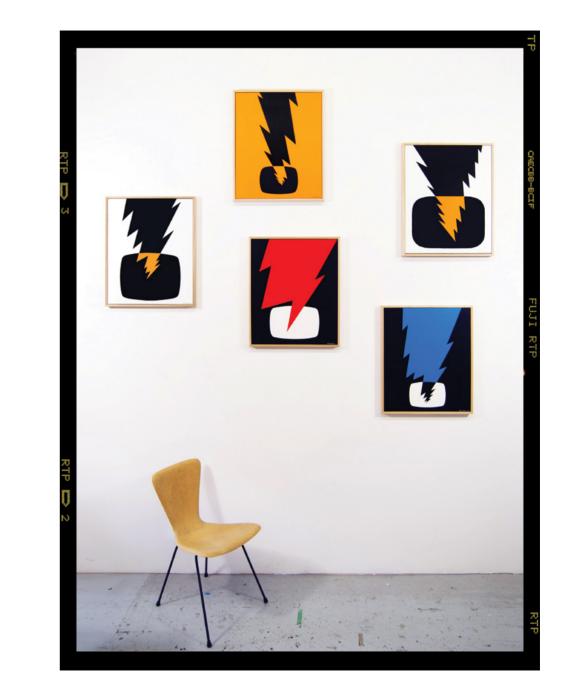

**Y**<sub>Y</sub>**Y**<sub>Y</sub>**Y**<sub>Y</sub>**Y** 

**222**2222**2**2222

Clockwise from left: Faye Dunaway, 2015, acrylic on canvas, 60 x 50 cm; Network, 2015, acrylic on canvas, 60 x 50 cm; Un Mundo Implacable, 2015, acrylic on canvas, 60 x 50 cm; William Holden, 2015, acrylic on canvas, 60 x 50 cm; Peter Finch, 2015, acrylic on canvas, 60 x 50 cm;