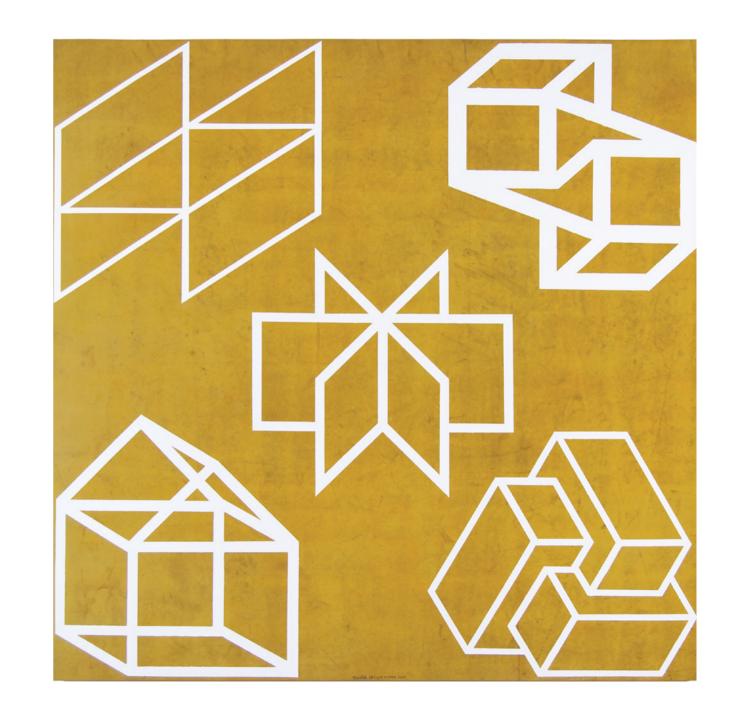

## LIST OF WORKS

Obsolete Sunburst Logos c1970s, 2015, acrylic on used tarpaulin, 120 x 120 cm Obsolete Apple Logos c1970s, 2015, acrylic on used tarpaulin, 120 x 120 cm Obsolete Eagle Logos c1970s, 2015, acrylic on used tarpaulin, 120 x 120 cm Obsolete 3D Logos c1970s, 2015, acrylic on used tarpaulin, 120 x 120 cm Rosalie's Alphabet 'A - Z', 2015, mixed media on plywood, 30 x 30 cm each Obsolete Hand Logos c1970s, 2015, acrylic on used tarpaulin, 120 x 120 cm Obsolete House Logos c1970s, 2015, acrylic on used tarpaulin, 120 x 120 cm Obsolete Diamond Logos c1970s, 2015, acrylic on used tarpaulin, 120 x 120 cm Journal 2014, 2014, mixed media on plywood, 30 x 30 cm each Faye Dunaway, 2015, acrylic on canvas, 50cm x 60cm Network, 2015, acrylic on canvas, 50cm x 60cm Un Mundo Implacable, 2015, acrylic on canvas, 50cm x 60cm William Holden, 2015, acrylic on canvas, 50cm x 60cm Peter Finch, 2015, acrylic on canvas, 50cm x 60cm