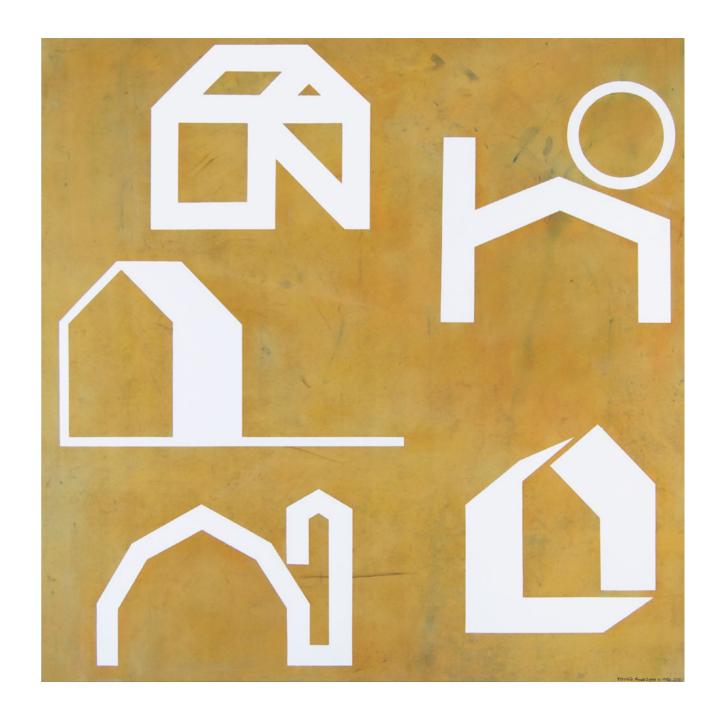

## LIST OF WORKS

Obsolete Sunburst Logos c1970s, 2015, acrylic on used tarpaulin, 120 x 120 cm Obsolete Apple Logos c1970s, 2015, acrylic on used tarpaulin, 120 x 120 cm Obsolete Eagle Logos c1970s, 2015, acrylic on used tarpaulin, 120 x 120 cm Obsolete 3D Logos c1970s, 2015, acrylic on used tarpaulin, 120 x 120 cm Rosalie's Alphabet 'A - Z', 2015, mixed media on plywood, 30 x 30 cm each Obsolete Hand Logos c1970s, 2015, acrylic on used tarpaulin, 120 x 120 cm Obsolete House Logos c1970s, 2015, acrylic on used tarpaulin, 120 x 120 cm Obsolete Diamond Logos c1970s, 2015, acrylic on used tarpaulin, 120 x 120 cm Journal 2014, 2014, mixed media on plywood, 30 x 30 cm each Faye Dunaway, 2015, acrylic on canvas, 50cm x 60cm Network, 2015, acrylic on canvas, 50cm x 60cm Un Mundo Implacable, 2015, acrylic on canvas, 50cm x 60cm William Holden, 2015, acrylic on canvas, 50cm x 60cm Peter Finch, 2015, acrylic on canvas, 50cm x 60cm