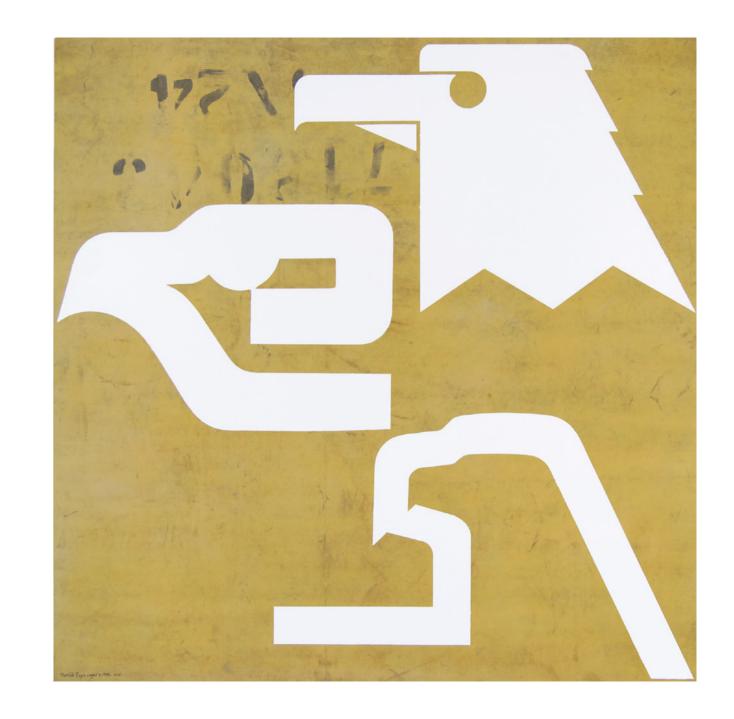

## LIST OF WORKS

Obsolete Sunburst Logos c1970s, 2015, acrylic on used tarpaulin, 120 x 120 cm Obsolete Apple Logos c1970s, 2015, acrylic on used tarpaulin, 120 x 120 cm Obsolete Eagle Logos c1970s, 2015, acrylic on used tarpaulin, 120 x 120 cm Obsolete 3D Logos c1970s, 2015, acrylic on used tarpaulin, 120 x 120 cm Rosalie's Alphabet 'A - Z', 2015, mixed media on plywood, 30 x 30 cm each Obsolete Hand Logos c1970s, 2015, acrylic on used tarpaulin, 120 x 120 cm Obsolete House Logos c1970s, 2015, acrylic on used tarpaulin, 120 x 120 cm Obsolete Diamond Logos c1970s, 2015, acrylic on used tarpaulin, 120 x 120 cm Journal 2014, 2014, mixed media on plywood, 30 x 30 cm each Faye Dunaway, 2015, acrylic on canvas, 50cm x 60cm Network, 2015, acrylic on canvas, 50cm x 60cm Un Mundo Implacable, 2015, acrylic on canvas, 50cm x 60cm William Holden, 2015, acrylic on canvas, 50cm x 60cm Peter Finch, 2015, acrylic on canvas, 50cm x 60cm