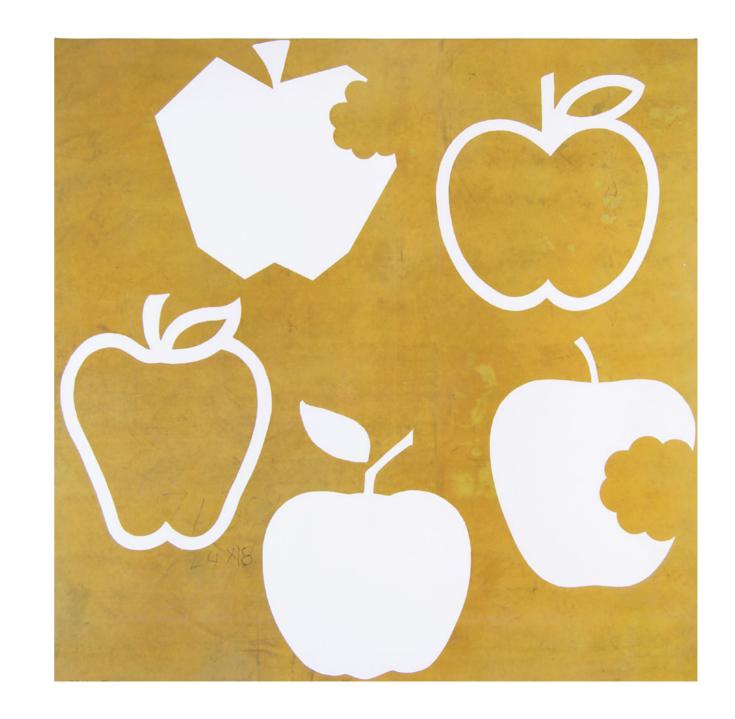

## LIST OF WORKS

Obsolete Sunburst Logos c1970s, 2015, acrylic on used tarpaulin, 120 x 120 cm Obsolete Apple Logos c1970s, 2015, acrylic on used tarpaulin, 120 x 120 cm Obsolete Eagle Logos c1970s, 2015, acrylic on used tarpaulin, 120 x 120 cm Obsolete 3D Logos c1970s, 2015, acrylic on used tarpaulin, 120 x 120 cm Rosalie's Alphabet 'A - Z', 2015, mixed media on plywood, 30 x 30 cm each Obsolete Hand Logos c1970s, 2015, acrylic on used tarpaulin, 120 x 120 cm Obsolete House Logos c1970s, 2015, acrylic on used tarpaulin, 120 x 120 cm Obsolete Diamond Logos c1970s, 2015, acrylic on used tarpaulin, 120 x 120 cm Journal 2014, 2014, mixed media on plywood, 30 x 30 cm each Faye Dunaway, 2015, acrylic on canvas, 50cm x 60cm Network, 2015, acrylic on canvas, 50cm x 60cm Un Mundo Implacable, 2015, acrylic on canvas, 50cm x 60cm William Holden, 2015, acrylic on canvas, 50cm x 60cm Peter Finch, 2015, acrylic on canvas, 50cm x 60cm